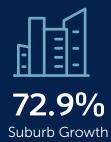

# INVESTOR FAST FACTS

Southern River is a family-friendly suburb south of the river, roughly 18km from the Perth city. In 2016 the population of Southern River was 10,348, which showed a population growth of 72.9% from 2011. Find your perfect balance and be surrounded by nature as you live and flourish in the community that is Southern River.

## POPULATION

The population of Southern River in 2011 was 5,984 people. By 2016 the population was 10,348 showing a population growth of 72.9% in the area during that time. The predominant age group in Southern River is 30-39 years.