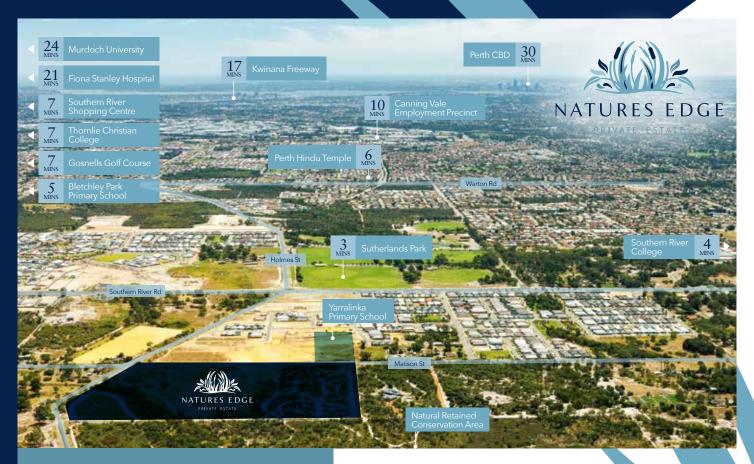

You will be set here with established shops, schools, services and transport that surrounds you. Nothing is more than a short drive away, so it's the ideal place to grow your own family tree alongside tranquil natural surrounds.

SURROUNDED BY THE TRANQUILLITY OF NATURE

FAMILY FRIENDLY SUBURB