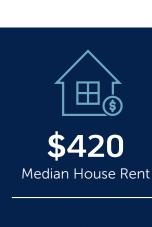

### **MEDIAN PRICES**

Currently the median sales price of houses in the area is \$545,000 and the median household rent sits at \$420 per week.