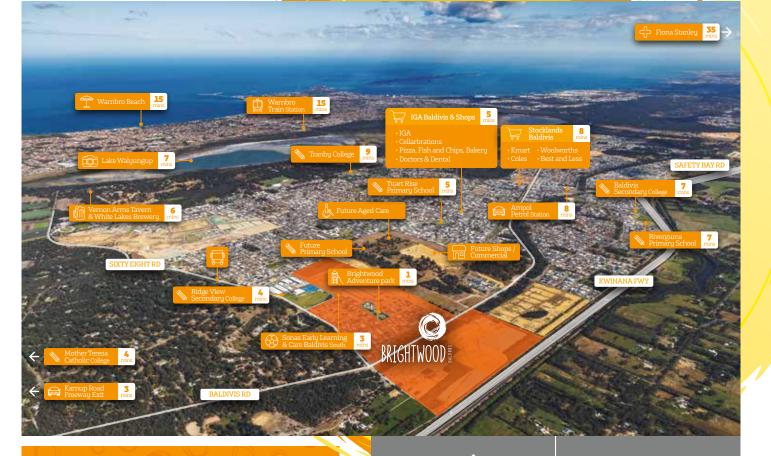

## AMENITIES

With many different residential estates launching in Baldivis, the number of new shops and offerings continues to expand to service the growing population. The Baldivis Town Centre contains supermarkets, hardware stores, medical centres, gyms, cafes and fast food.