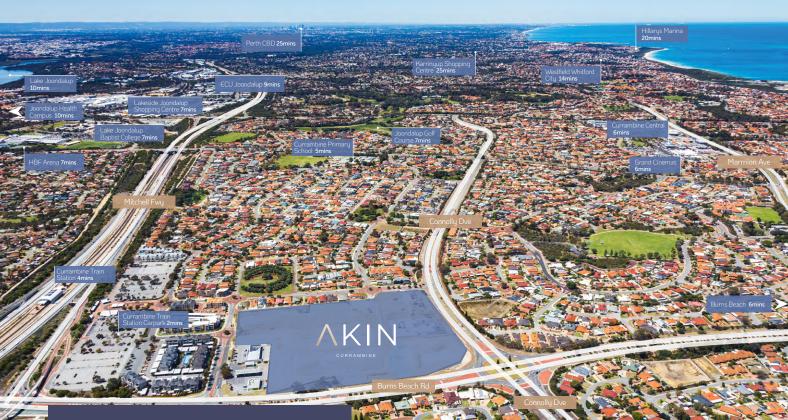

# INVESTOR FAST FACTS

growing City of Joondalup. Situated twentybound by Burns Beach Road to the north, Mitchell Freeway to the east, Shenton Avenue to the south and Marmion Avenue to the west. Currambine is a coastal suburb located close to

### **LOCATION**

Situated twenty-six kilometres north of Perth, Currambine is bound by Burns Beach Road to the north, Mitchell Freeway to the east, Shenton Avenue to the south and Marmion Avenue to the west. The beach is just a short drive away, where there are a number of beach side cafes and restaurants and a popular coastal walk and cycle path.

# **EDUCATION**

Currambine offers a good choice of primary and secondary schools and colleges nearby, both public and private, as well as the ECU Joondalup campus and North Metropolitan TAFE.

#### **TRANSPORT**

The opening of the Currambine railway station was the impetus for growth in Currambine and continues to keep the suburb well connected. Just one train stop away is the Joondalup city centre – a major retail, dining, entertainment and sporting hub, and home to the Joondalup Health Campus. A park and ride at the Currambine station makes it an easy commute to Perth, around 45 minutes away. There are also plenty of local bus routes and bike paths.