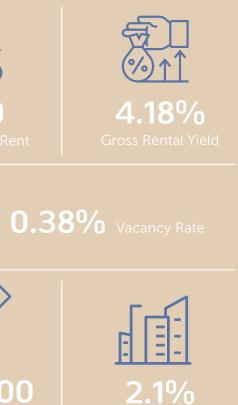

## **POPULATION**

Currambine was home to 6,912 people at the time of the 2016 Census, a growth of 2.1% since the 2011 Census. Around 50% of Currambine's population is made up of families with children. Single houses make up 87.4% of Currambine's dwellings; three-quarters of these are owner-occupiers, with households likely to be paying monthly mortgage repayments of \$1800-2399. However, the suburb is also popular with DINKS (40.8%), which is reflected by the number of units, apartments and downsizing opportunities for couples living without children.