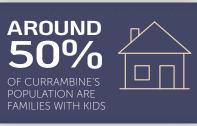

## **POPULATION**

Currambine was home to 6,912 people at the time of the 2016 Census, a growth of 2.1% since the 2011 Census. Around 50% of Currambine's population is made up of families with children. Single houses make up 87.4% of Currambine's dwellings; three-quarters of these are owner-occupiers, with households likely to be paying monthly mortgage repayments of \$1800-2399. However, the suburb is also popular with DINKS (40.8%), which is reflected by the number of units, apartments and downsizing opportunities for couples living without children.